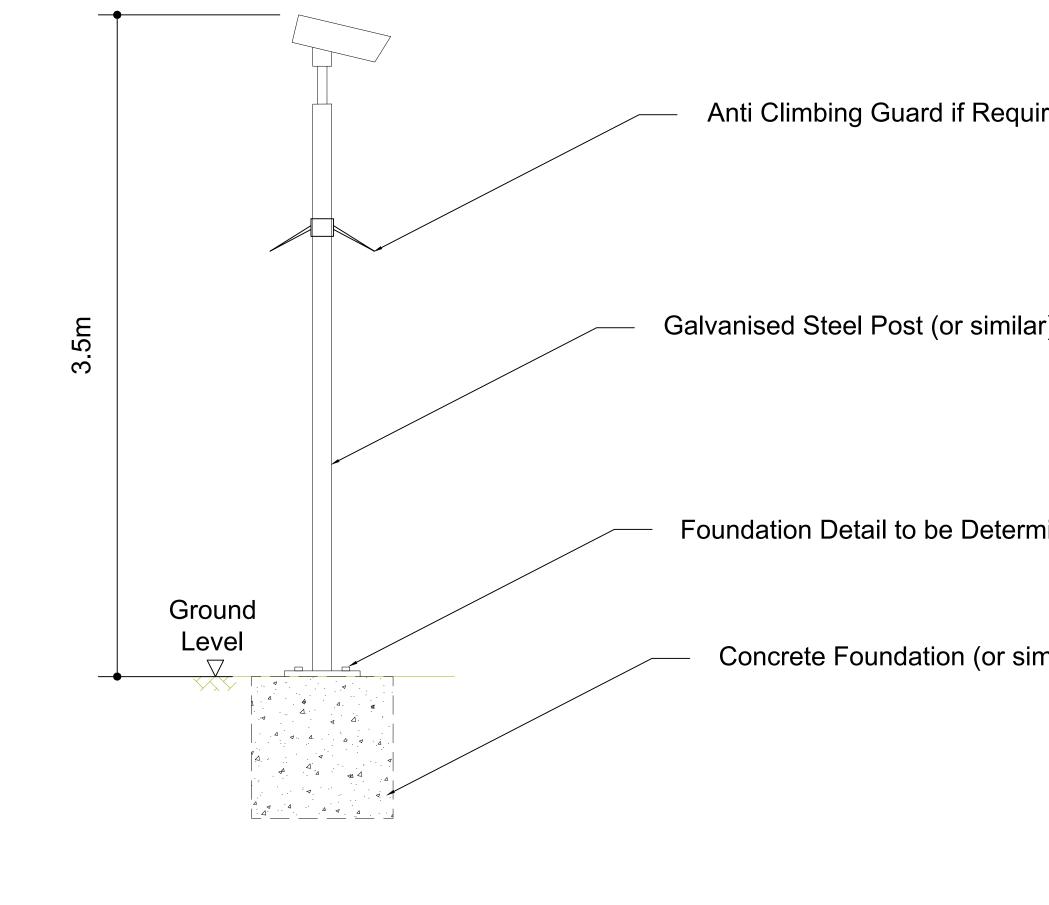

|        | NO.                                 | OTES:                  |                                                                                                                                                                                     |
|--------|-------------------------------------|------------------------|-------------------------------------------------------------------------------------------------------------------------------------------------------------------------------------|
|        | 1.                                  | antici                 | mensions are maximum<br>pated and subject to<br>led design.                                                                                                                         |
|        | 2.                                  | CCT<br>adjac           | V supports to be located<br>ent to security fencing.                                                                                                                                |
|        | 3.                                  |                        | eras may be installed<br>pan function.                                                                                                                                              |
|        |                                     |                        |                                                                                                                                                                                     |
|        |                                     |                        |                                                                                                                                                                                     |
| ed     |                                     |                        |                                                                                                                                                                                     |
|        |                                     |                        |                                                                                                                                                                                     |
|        |                                     |                        |                                                                                                                                                                                     |
|        |                                     |                        |                                                                                                                                                                                     |
|        |                                     |                        |                                                                                                                                                                                     |
|        |                                     |                        |                                                                                                                                                                                     |
|        |                                     |                        |                                                                                                                                                                                     |
| N      |                                     |                        |                                                                                                                                                                                     |
| )      |                                     |                        |                                                                                                                                                                                     |
|        |                                     |                        |                                                                                                                                                                                     |
|        |                                     |                        |                                                                                                                                                                                     |
|        |                                     |                        |                                                                                                                                                                                     |
|        |                                     |                        |                                                                                                                                                                                     |
|        |                                     |                        |                                                                                                                                                                                     |
|        |                                     |                        |                                                                                                                                                                                     |
| ined   |                                     |                        |                                                                                                                                                                                     |
|        |                                     |                        |                                                                                                                                                                                     |
|        |                                     |                        |                                                                                                                                                                                     |
|        |                                     |                        |                                                                                                                                                                                     |
|        |                                     |                        |                                                                                                                                                                                     |
| nilar) | Ver.                                | Date                   | Comments                                                                                                                                                                            |
|        |                                     |                        |                                                                                                                                                                                     |
|        |                                     |                        |                                                                                                                                                                                     |
|        | A 23                                | 8/06/2020              |                                                                                                                                                                                     |
|        | ENVIRO                              |                        |                                                                                                                                                                                     |
|        |                                     |                        | 3 (0)45 844250         E: info@neo-environmental.ie           141 773 6262         E: info@neo-environmental.co.ul           7:01768 297012         E: info@neo-environmental.co.ul |
|        | Ballyme<br>Proje                    | na Office: T:t<br>ect: | Penpergwm Solar Farm                                                                                                                                                                |
|        | Client:<br>Drawing:<br>Project No.: |                        | Renewable Connection CCTV Detail                                                                                                                                                    |
|        |                                     |                        | NEO00668                                                                                                                                                                            |
|        |                                     |                        | : NEO00668_0541_A DRAFT<br>Checked: MM Approved: PN                                                                                                                                 |
|        | Draw                                | n: JM                  | onconcer. Initi Approvee. I it                                                                                                                                                      |
|        | Scale                               | ə:                     | 1:100 @ A3 Revision:<br>21 April 2021 A                                                                                                                                             |